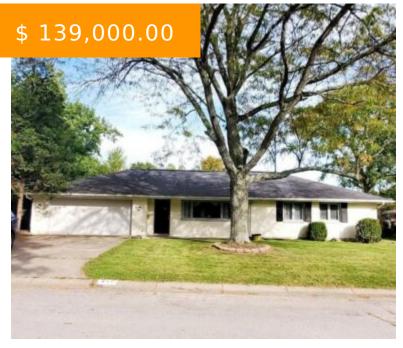

# 417 W SHERRY DR, DAYTON, OH 45426, USA

https://www.flourishteam.com

417 W Sherry Dr, Dayton, OH 45426, USA

Welcome Home! Come right in to this beautiful spacious ranch style home. The homeowners have made many updates throughout the years. Some of the latest updates include a new hot water heater 9/21, new plank flooring '21, electric '15, gas furnace '14. The home does have central air along with...

- 3 beds
- 2 baths
- Single Family

#### **BASIC FACTS**

**Date added:** 11/04/21 **Post Updated:** 2021-11-04 21:39:43

Type: Single Family Status: Active

Bedrooms: 3 Bathrooms: 2

Baths Full: 2 Area: 2078 sq ft

**Acres:** 0.2725 **Lot size:** 11870 sq ft