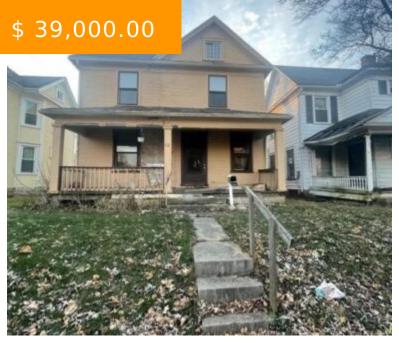

# 42 MARY AVE, DAYTON, OH 45405, USA

https://www.flourishteam.com

42 Mary Ave, Dayton, OH 45405, USA

Great Investment opportunity! This once lovely 2 story homes is waiting for the right buyer to help get it back in shape and generate great cash flow for the owner. Detached 2 car garage in back on house.

- 3 beds
- 2 baths
- Single Family

#### **BASIC FACTS**

**Date added:** 12/01/21 **Post Updated:** 2021-12-01 09:43:02

Type: Single Family Status: Active

Bedrooms: 3 Bathrooms: 2

Baths Full: 1 Baths Half: 1

**Area:** 1734 sq ft **Acres:** 0.1212

**Lot size:** 5279 sq ft **Year built:** 1910

MLS #: 854218 Listing Contract Date: 2021-11-30