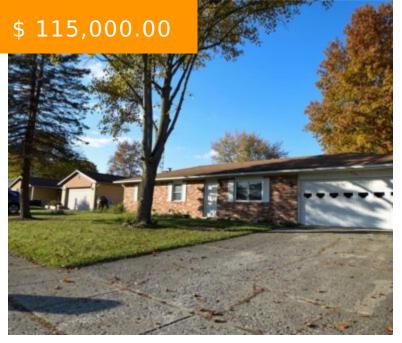

# 420 E LEXINGTON RD, EATON, OH 45320, USA

https://www.flourishteam.com

420 E Lexington Rd, Eaton, OH 45320,

If you are looking for a solid starter home, well then you have found it! This 3 bedroom brick ranch, located in the heart of Eaton, is ready and waiting for you! Updates include all new flooring in living room and hallway in 2019, A/C was refurbished in 2020, Furnace...

#### **BASIC FACTS**

**Date added:** 11/05/21 **Post Updated:** 2021-11-05 03:43:19

Type: Single Family Status: Active

Bedrooms: 3 Bathrooms: 2

Baths Full: 1 Baths Half: 1

**Area:** 1161 sq ft **Acres:** 0.2300

# **PROPERTY DETAILS**

Construction Type: Brick Levels: 1 Story

Subdivision Name: Lexington Manor Distressed Property: None