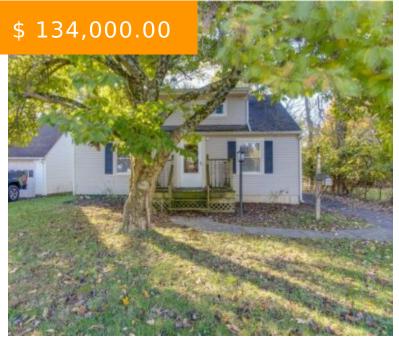

# 423 ROOSEVELT DR, SPRINGFIELD, OH 45503, USA

https://www.flourishteam.com

423 Roosevelt Dr, Springfield, OH 45503, USA

Situated on the quiet street 2 houses away from the woods. Large backyard with lots of shade and trees all around. Cape cod with a full finished attic, offering 2 bedrooms on the main level along with a full bath and 2 more bedrooms and a full bath on the...

- 4 beds
- 2 baths
- Single Family

## **BASIC FACTS**

**Date added:** 11/05/21 **Post Updated:** 2021-12-09 19:33:32

**Type:** Single Family **Status:** Active

Bedrooms: 4 Bathrooms: 2

Baths Full: 2 Year built: 1951

**MLS #:** 852568 **Listing Contract Date:** 2021-11-02