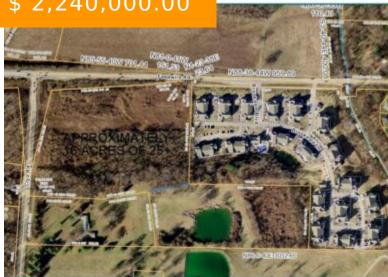

# \$ 2,240,000.00

erty Map

Up to 16 acres of beautiful property at the corner of Clyo And Feedwire in Sugarcreek Twp. Listing attachment defines approximately 16 of the total 25+ parcel that could be purchased depending on buyer's intended use. The property would require rezoning but has tremendous commercial appeal among other possibilities. The...

## **BASIC FACTS**

| Date added: 11/04/21              | Post Updated: 2021-11-04 12:26:23 |
|-----------------------------------|-----------------------------------|
| Type: Acreage                     | Status: Active                    |
| Acres: 16.0000                    | MLS #: 835775                     |
| Listing Contract Date: 2021-03-16 |                                   |

#### **LOCATION DETAILS**

| County Or Parish: Greene                    | School District: Sugarcreek |
|---------------------------------------------|-----------------------------|
| Directions: Clyo past 5 seasons to Feedwire | Zoning: Residential         |

#### **PROPERTY DETAILS**

| Lot Dimensions: .          | Parcel Number: L32000100020008200 |
|----------------------------|-----------------------------------|
| Aerial YN: 1               | Distressed Property: None         |
| Ownership: Corporate Owned | Transaction Type: Sale            |