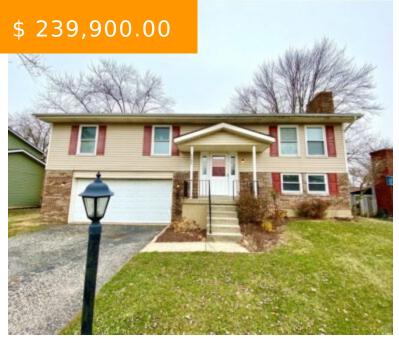

# 4287 HONEYBROOK AVE, DAYTON, OH 45415, USA

https://www.flourishteam.com

4287 Honeybrook Ave, Dayton, OH 45415, USA

Welcome to this beautiful home. This 3 bedroom 2.5 bath home has been completely rehabbed top to bottom! Brand new floor throughout, new fixtures, recessed lights, fresh paint, and stainless steel appliances in the kitchen. Enjoy spending time on your large two tiered deck, complete with privacy in your large...

- 3 beds
- 3 baths
- Single Family

#### **BASIC FACTS**

**Date added:** 12/09/21 **Post Updated:** 2021-12-09 11:13:05

Type: Single Family Status: Active

Bedrooms: 3 Bathrooms: 3

Baths Full: 2 Baths Half: 1

**Area:** 2052 sq ft **Acres:** 0.2296