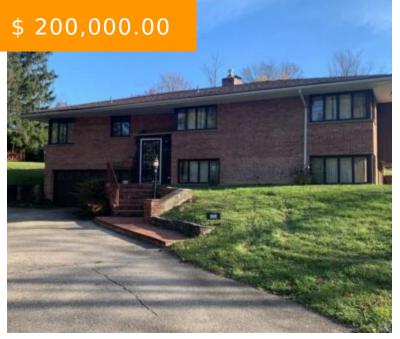

# 4334 DORSET DR, DAYTON, OH 45405, USA

https://www.flourishteam.com

4334 Dorset Dr, Dayton, OH 45405,

Spacious brick bi-level home situated on almost 1 acre in a neighborhood lined with beautiful mature trees. As you enter the upper level of the home you are greeted by a high vaulted wood ceiling, floor to ceiling brick fireplace, and built-in custom woodwork. The home features 3 large bedrooms...

#### **BASIC FACTS**

**Date added:** 11/20/21 **Post Updated:** 2021-11-20 20:47:13

Type: Single Family Status: Active

Bedrooms: 3 Bathrooms: 3

Baths Full: 2 Baths Half: 1

**Area:** 2613 sq ft **Acres:** 0.7082

### **PROPERTY DETAILS**

Lot Dimensions: Of Record Parcel Number: E20 18001 0034

Construction Type: Brick Levels: Bi Level

Subdivision Name: Broad Acres Distressed Property: None