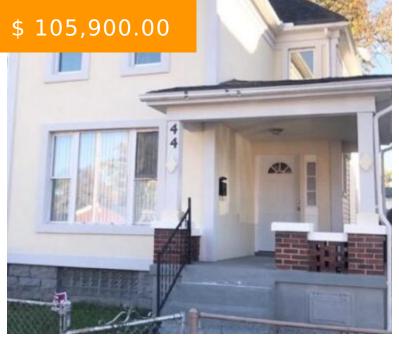

# 44 S PHILADELPHIA ST, DAYTON, OH 45403, USA

https://www.flourishteam.com

44 S Philadelphia St, Dayton, OH 45403, USA

- 3 beds
- 2 baths
- Single Family

#### **BASIC FACTS**

**Date added:** 12/09/21 **Post Updated:** 2021-12-09 12:03:03

**Type:** Single Family **Status:** Active

Bedrooms: 3 Bathrooms: 2

Baths Full: 1 Baths Half: 1

**Area:** 1554 sq ft **Acres:** 0.0999

**Lot size:** 4352 sq ft **Year built:** 1906

MLS #: 854719 Listing Contract Date: 2021-12-09