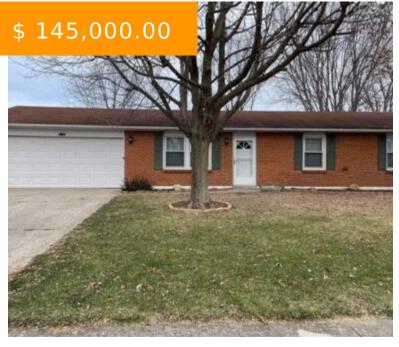

# 444 E LEXINGTON RD, EATON, OH 45320, USA

https://www.flourishteam.com

444 E Lexington Rd, Eaton, OH 45320,

Featured is a charming 3 bedroom, 1 bath, 1100 sq ft brick ranch home situated on a .23 acre lot in Eaton. This home features a fenced in back yard with a storage shed and a 2 car garage! The bathroom is newly updated as well as flooring in the...

#### **BASIC FACTS**

**Date added:** 12/08/21 **Post Updated:** 2021-12-08 04:56:03

**Type:** Single Family **Status:** Active

Bedrooms: 3 Bathrooms: 1

Baths Full: 1 Area: 1100 sq ft

**Acres:** 0.2300 **Lot size:** 10019 sq ft