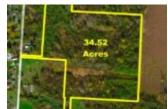

## 444 OGDEN RD, SPRINGFIELD, OH 45503, USA

34.52 Acres

https://www.flourishteam.com

# \$ 199,000.00

Completely wooded and secluded land located near Buck Creek State Park and the CJ Brown Reservoir on the outskirts of Springfield in Springfield Township. This property is perfect for your private home and can be used for hunting, camping and other recreational fun. Potential timber value adds to the possibilities... 444 Ogden Rd, Springfield, OH 45503, USA

#### **BASIC FACTS**

Date added: 11/05/21

Type: Acreage

Acres: 34.5200

Post Updated: 2021-11-05 03:19:03

Status: Active

MLS #: 852866

Listing Contract Date: 2021-10-31