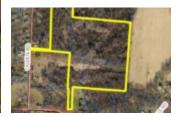

#### **PROPERTY DETAILS**

Lot Dimensions: Irregular

Aerial YN: 1

Transaction Type: Sale

Parcel Number: 3000700017100007

Distressed Property: None

#### **PROPERTY FEATURES**

Land Features: Wooded

Frontage: Yes

Road Type: Township

Timber: Yes