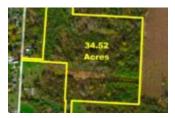

## 444 OGDEN RD, SPRINGFIELD, OH 45503, USA

34.52 Acres

https://www.flourishteam.com

# \$ 199,000.00

Completely wooded and secluded land located near Buck Creek State Park and the CJ Brown Reservoir on the outskirts of Springfield in Springfield Township. This property is perfect for your private home and can be used for hunting, camping and other recreational fun. Potential timber value adds to the possibilities... 444 Ogden Rd, Springfield, OH 45503, USA

#### **BASIC FACTS**

Date added: 11/05/21

Type: Acreage

Acres: 34.5200

Post Updated: 2021-11-05 03:19:03

Status: Active

MLS #: 852866

Listing Contract Date: 2021-10-31