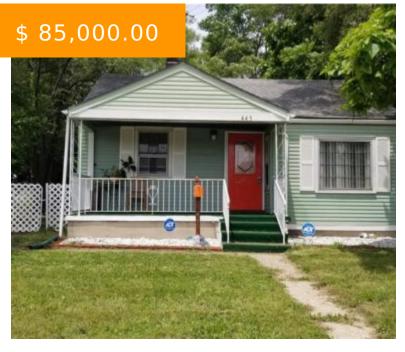

# 445 W STEWART ST, DAYTON, OH 45417, USA

https://www.flourishteam.com

445 W Stewart St, Dayton, OH 45417,

Great investment opportunity in Dayton! Instant cash flow from this tenant occupied rental property. Tenant pays all utilities along with monthly rent of \$1,300. This updated bungalow with 2 bedroom 1 bathroom, eat in kitchen, full unfinished basement ( lots of possibilities for the space), large back yard with parking...

- 2 beds
- 1 bath
- Single Family