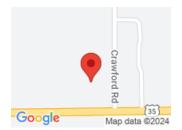

## **LOCATION DETAILS**

County Or Parish: Montgomery School District: New Lebanon

**Directions:** Rt 35 to North on Crawford Toms**Zoning:** Residential

Rd