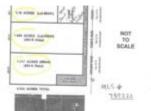

### **BASIC FACTS**

**Date added:** 11/04/21 **Post Updated:** 2021-11-04 11:08:08

**Type:** Acreage **Status:** Active

**Acres:** 1.3200 **Lot size:** 57499 sq ft

MLS #: 789222 Listing Contract Date: 2019-04-24

#### **PROPERTY DETAILS**

Lot Dimensions: 57.499 Parcel Number: L53 02905 0044

Aerial YN: 1 Distressed Property: None

Transaction Type: Sale

#### **PROPERTY FEATURES**

Land Features: Access Road Type: paved

Frontage: 374.87 Timber: n/a