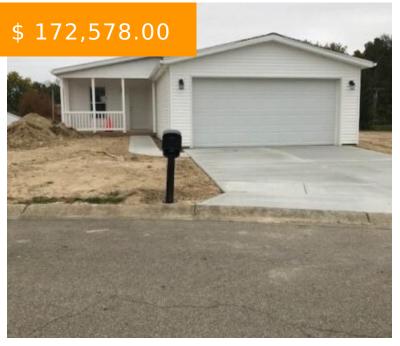

# 459 KALYNN CIR, FAIRBORN, OH 45324, USA

https://www.flourishteam.com

459 Kalynn Cir, Fairborn, OH 45324, USA

New construction in the senior community of park hills crossing in Fairborn. This 3 bed, 2 full bath home has drywall walls, ceiling fans in bedrooms, Home comes with sidewalks, concrete drive and a 2 car garage with opener. Roof has 25 year shingles as well as upgrades in the...

- 3 beds
- 2 baths
- Single Family

## **BASIC FACTS**

**Date added:** 11/05/21 **Post Updated:** 2021-12-09 23:29:09

Type: Single Family Status: Active

Bedrooms: 3 Bathrooms: 2

Baths Full: 2 Year built: 2021

**MLS #:** 852107 **Listing Contract Date:** 2021-10-21

## **PROPERTY DETAILS**

Construction Type: Shingle, Vinyl, Wood New Construction: Under Construction

Levels: 1 Story Distressed Property: None

**Transaction Type:** Sale