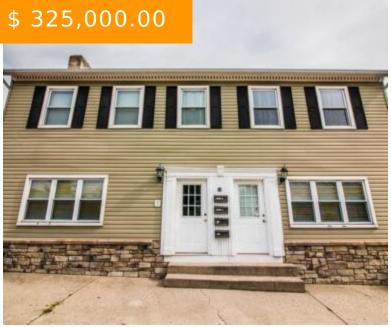

# 46 E FRANKLIN ST, BELLBROOK, OH 45305, USA

https://www.flourishteam.com

46 E Franklin St, Bellbrook, OH 45305, USA

Attention investors! This property is zoned central business district which permits many opportunities for business and commercial. The 2nd floor is currently finished into residential apartments renting for \$750 & \$650. The first floor has about 2000 sq. ft. and is waiting for a new owner to determine a use....

- 6 beds
- 4 baths
- 2-4 Units

#### **BASIC FACTS**

**Date added:** 11/04/21 **Post Updated:** 2021-11-15 07:47:07

Type: 2-4 Units Status: Active

Bedrooms: 6 Bathrooms: 4

Baths Full: 2 Baths Half: 2

**Area:** 3680 sq ft **Acres:** 0.5000