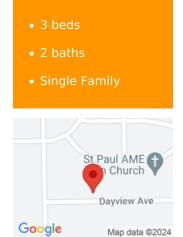

# **BASIC FACTS**

| Date added: 11/04/21   | <b>Post Updated:</b> 2021-11-04 19:47:48 |
|------------------------|------------------------------------------|
| Type: Single Family    | Status: Active                           |
| Bedrooms: 3            | Bathrooms: 2                             |
| Baths Full: 1          | Baths Half: 1                            |
| <b>Area:</b> 850 sq ft | Acres: 0.2248                            |
| Lot size: 9792 sq ft   | Year built: 1918                         |
| MLS #: 849712          | Listing Contract Date: 2021-09-16        |

# **LOCATION DETAILS**

| County Or Parish: Montgomery             | School District: Dayton |
|------------------------------------------|-------------------------|
| Directions: West 2nd street to Whitmore, | Zoning: Residential     |
| Dayview will be on your right.           |                         |