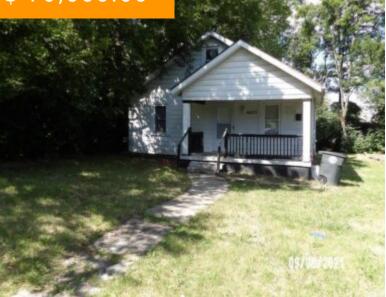

# 4623 DAYVIEW AVE, DAYTON, OH 45417, USA

https://www.flourishteam.com

# \$ 70,000.00

4623 Dayview Ave,

# **BASIC FACTS**

| Date added: 11/04/21   | <b>Post Updated:</b> 2021-11-04 19:47:48 |
|------------------------|------------------------------------------|
| Type: Single Family    | Status: Active                           |
| Bedrooms: 3            | Bathrooms: 2                             |
| Baths Full: 1          | Baths Half: 1                            |
| <b>Area:</b> 850 sq ft | Acres: 0.2248                            |
| Lot size: 9792 sq ft   | Year built: 1918                         |
| MLS #: 849712          | Listing Contract Date: 2021-09-16        |

### **PROPERTY DETAILS**

| Lot Dimensions: 64x123            | Parcel Number: R72 15501 0060 |
|-----------------------------------|-------------------------------|
| Construction Type: Frame, Vinyl   | Levels: 1.5 Story             |
| Subdivision Name: City/Dayton Rev | Distressed Property: None     |