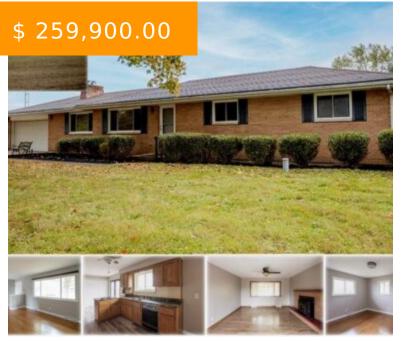

# 4650 LAMONT DR, YELLOW SPRINGS, OH 45387, USA

https://www.flourishteam.com

4650 Lamont Dr, Yellow Springs, OH 45387, USA

Not Too Big, not too small, but sized JUST RIGHT! Yep, there's Comfortable Living in this 3BR/2BA, Brick Ranch on the edge of YS, in Miami Twp, on a quiet street...bordering Farmland. Hardwood spans floors, Freshly painted thruout. A well organized, galley Kitchen bridges Casual and Formal Dining...so handy! Sizable...

#### **BASIC FACTS**

**Date added:** 11/05/21 **Post Updated:** 2021-11-05 01:23:47

Type: Single Family Status: Active

Bedrooms: 3 Bathrooms: 2

Baths Full: 2 Area: 1438 sq ft

**Acres:** 0.5309 **Lot size:** 23125 sq ft

## **PROPERTY DETAILS**

**Lot Dimensions:** 125' x 185' **Parcel Number:** F16000100070002200

Construction Type: Brick,Frame,Vinyl Levels: 1 Story

Subdivision Name: Green Valley Acres Distressed Property: None