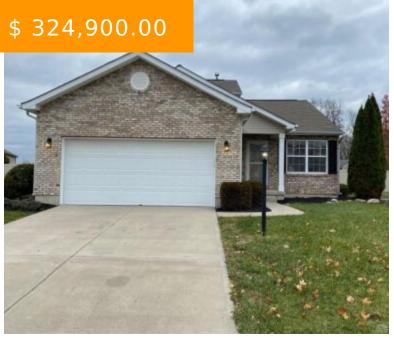

# 4699 SANTA ANITA PL, HUBER HEIGHTS, OH 45424, USA

https://www.flourishteam.com

4699 Santa Anita Pl, Huber Heights, OH 45424, USA

Newly updated. Move in ready. 3 Bedrooms, 3 1/2 Bath home + full finished basement on a cul de sac. Spacious First Floor Master Bedroom with Walk-in closet & Full Bathroom. First Floor Laundry. 2 Bedrooms with Walk-in closets & Full Bathroom upstairs. Open floor plan, vaulted ceiling, sunroom, new...

#### **BASIC FACTS**

**Date added:** 11/18/21 **Post Updated:** 2021-12-03 20:05:05

Type: Single Family Status: Active

Bedrooms: 3 Bathrooms: 3

Baths Full: 2 Baths Half: 1

**Area:** 1705 sq ft **Acres:** 0.3100

**Lot size:** 13504 sq ft **Year built:** 2007

**MLS #:** 853751 **Listing Contract Date:** 2021-11-17