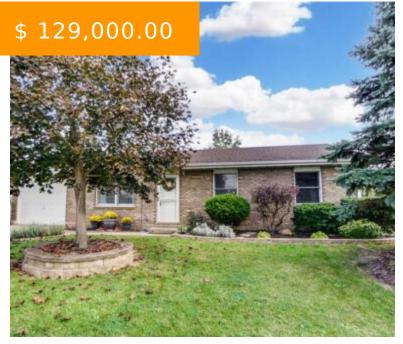

# 470 SHOCK DR, NEW LEBANON, OH 45345, USA

https://www.flourishteam.com

470 Shock Dr, New Lebanon, OH 45345, USA

Welcome to this one owner, brick ranch home! Featuring 3 bedrooms and 1 full bath that has been remodeled! Nice size living room, cute eat-in kitchen that has updated flooring and convenient laundry area. The great back yard is fully fenced, has a fire pit, paver patio area and storage...

- 3 beds
- 1 bath
- Single Family

#### **BASIC FACTS**

**Date added:** 11/04/21 **Post Updated:** 2021-11-29 21:03:07

Type: Single Family Status: Active

Bedrooms: 3 Bathrooms: 1

Baths Full: 1 Area: 1053 sq ft

**Acres:** 0.2300 **Lot size:** 10019 sq ft