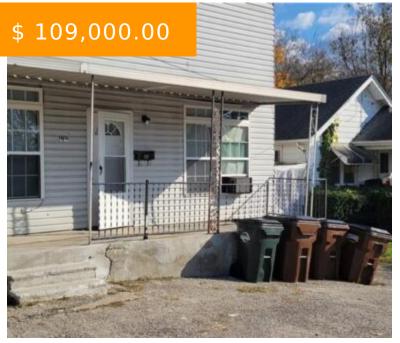

# 4702 BRYANT AVE, DAYTON, OH 45414, USA

https://www.flourishteam.com

4702 Bryant Ave, Dayton, OH 45414,

Ready to invest. The triplex allows you to live in one unit & receive monthly income from the other 2 units. 2 one bedrooms and one two bedroom. P

- 4 beds
- 3 baths
- 2-4 Units

#### **BASIC FACTS**

**Date added:** 11/05/21 **Post Updated:** 2021-11-05 20:30:28

**Type:** 2-4 Units **Status:** Active

Bedrooms: 4 Bathrooms: 3

Baths Full: 3 Area: 1723 sq ft

**Acres:** 0.1253 **Lot size:** 5458 sq ft