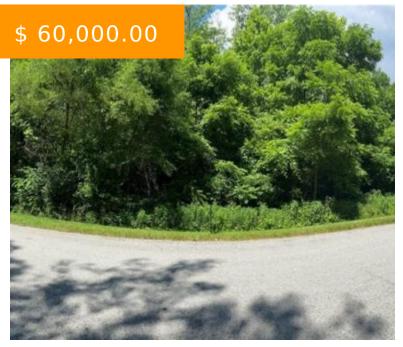

# 471 ROCKVIEW DR, SPRINGFIELD, OH 45504, USA

https://www.flourishteam.com

471 Rockview Dr, Springfield, OH 45504, USA

Build your Dream Home in the highly desirable Clark-Shawnee School District! This 1.13 acre lot is located in the beautiful area of Aberfelda Hills Addition with easy access to Rt 4, Rt 68 & I-70. Only minutes to Bechtle Ave, Wittenberg University & WPAFB. Enjoy the quietness that a cul-de-sac...

### **PROPERTY FEATURES**

Land Features: Wooded Road Type: paved

Timber: yes