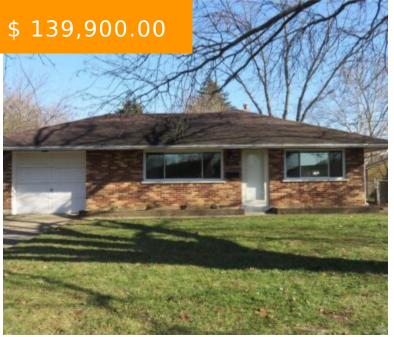

# 4720 ROLLING ST, DAYTON, OH 45439, USA

https://www.flourishteam.com

4720 Rolling St, Dayton, OH 45439, USA

EXCEPTIONAL VALUE ON THIS 3 BEDROOM RANCH HOME WITH ATTACHED GARAGE....TOTALLY UPDATED AND REMODELED....ALL NEW KITCHEN...NEW LUXURY VINYL FLOORING...NEW CARPET IN THE BEDROOMS.....NEW WINDOWS.....UPDATED PLUMBING....UPDATED BATH.....NEW LIGHT FIXTURES....RECENTLY PAINTED THROUGH OUT.....

#### **BASIC FACTS**

**Date added:** 12/04/21 **Post Updated:** 2021-12-04 05:27:18

Type: Single Family Status: Active

Bedrooms: 3 Bathrooms: 1

Baths Full: 1 Area: 1080 sq ft

**Acres:** 0.1700 **Lot size:** 7405 sq ft

## **PROPERTY DETAILS**

**Lot Dimensions:** 57 X 130 X 77 X 111 **Parcel Number:** K47 22910 0013

Construction Type: Brick,Frame Levels: 1 Story

Subdivision Name: Huber Homes Distressed Property: None

**Transaction Type:** Sale