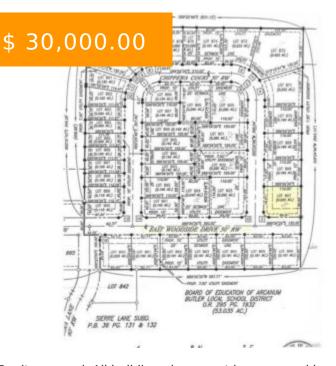

# 48 CHIPPEWA CT, ARCANUM, OH 45304, USA

https://www.flourishteam.com

48 Chippewa Ct, Arcanum, OH 45304, USA

Realtor owned. All building plans must be approved by Edgwood Development, Inc. 2-family building lot. See Listing Agent for restrictions.

#### **PROPERTY DETAILS**

**Lot Dimensions:** 74.9x110 **Parcel Number:** P59230804010110800

Subdivision Name: Edgwood Sub Distressed Property: None

Ownership: Agent Owned Transaction Type: Sale

## **LOCATION DETAILS**

County Or Parish: Darke School District: Arcanum-Butler

**Directions:** N. Main St to E. Woodside Dr. **Zoning:** Residential

turn right to Chippewa Ct, turn left to signs.