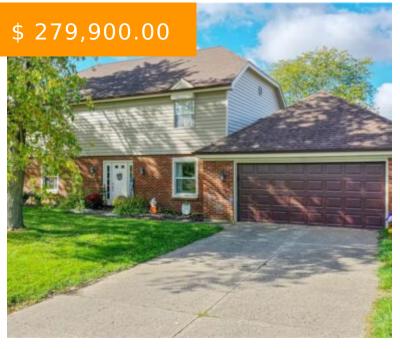

# 4811 RUSHWOOD CIR, ENGLEWOOD, OH 45322, USA

https://www.flourishteam.com

4811 Rushwood Cir, Englewood, OH 45322, USA

You will love this updated home w/ 4 large bedrooms and 2700 square feet of living space. Open concept living space with hardwood floors plus a formal dining area. Large kitchen features an island with granite countertops and built in stove, updated cabinetry, and stainless steel appliances. Upstairs, the primary...

- 4 beds
- 3 baths
- Single Family

#### **BASIC FACTS**

**Date added:** 11/05/21 **Post Updated:** 2021-11-05 01:21:14

**Type:** Single Family **Status:** Active

Bedrooms: 4 Bathrooms: 3

Baths Full: 2 Baths Half: 1

**Area:** 2700 sq ft **Acres:** 0.2700