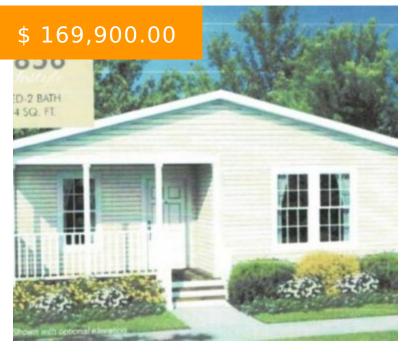

# 494 PARK HILLS CROSSING, FAIRBORN, OH 45324, USA

https://www.flourishteam.com

494 Park Hills Crossing, Fairborn, OH 45324, USA

Lovely 3 bed, 2 bath home in the senior community of park hills crossing in fairborn, ohio 45324. The home features a lovely open floor plan with living, kitchen and dining open. You can enter the home through the nice 2 car attached garage and step into your dining area....

- 3 beds
- 2 baths
- Single Family

#### **BASIC FACTS**

**Date added:** 12/06/21 **Post Updated:** 2021-12-09 23:33:11

Type: Single Family Status: Active

Bedrooms: 3 Bathrooms: 2

Baths Full: 2 Year built: 2021

MLS #: 854586 Listing Contract Date: 2021-12-06