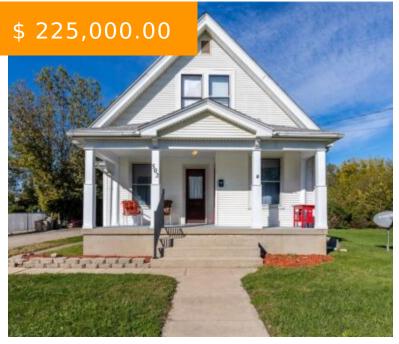

# 502 E STATE ST, TRENTON, OH 45067, USA

https://www.flourishteam.com

502 E State St, Trenton, OH 45067,

Updated & adorable home on large partially fenced lot. Huge 3-car, 40' x 24' garage with workshop or office & 24' x 12' storage shed. Original woodwork throughout. NEW carpeting upstairs, newer carpeting first level. Updated full bathroom & kitchen. Possibility of medical office, mechanic garage or storage facility, etc....

- 2 beds
- 1 bath
- Single Family

#### **BASIC FACTS**

**Date added:** 11/05/21 **Post Updated:** 2021-11-05 02:07:31

Type: Single Family Status: Active

Bedrooms: 2 Bathrooms: 1

Baths Full: 1 Area: 1081 sq ft

**Acres:** 0.6726 **Lot size:** 29298 sq ft

# PROPERTY DETAILS

Construction Type: Vinyl Levels: 2 Story

Transaction Type: Sale