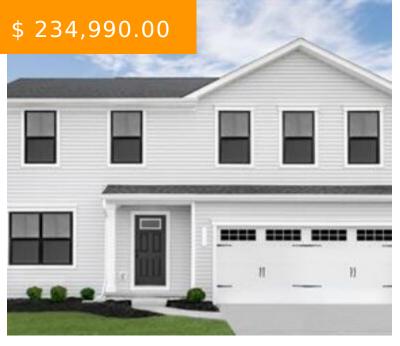

# WRIGHT WAY, MORAINE, OH 45439, USA

https://www.flourishteam.com

Wright Way, Moraine, OH 45439, USA

4 bedroom 2.5 bath home with open floorplan. Spacious kitchen with 6ft. island that allow you to engage with guests in the living or dining area. Flex spaced on the first floor would make a perfect home office or playroom. Upstairs the owner's bathroom boasts a double vanity sink with...

- 4 beds
- 3 baths
- Single Family

## **BASIC FACTS**

**Date added:** 12/09/21 **Post Updated:** 2021-12-09 19:01:18

Type: Single Family Status: Active

Bedrooms: 4 Bathrooms: 3

Baths Full: 2 Baths Half: 1

**Year built:** 2021 **MLS #:** 854721