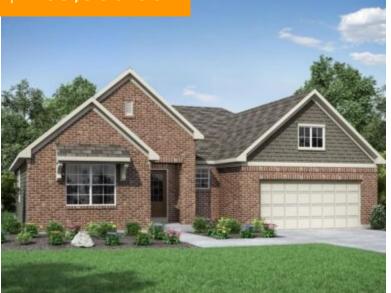

# \$ 469,900.00

The Drees Beachwood features one level living with an open concept floor plan. Gourmet kitchen with stainless steel appliances and granite countertops. Additional living space in partially finished lower level recreation room and half bath. One year membership to Shaker Run golf course is included. HOA includes 3 pools, workout...