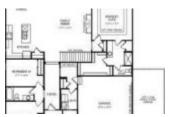

#### **ROOMS & UNITS DESCRIPTION**

| Rooms Total: 9                        | Room Count: 9                      |
|---------------------------------------|------------------------------------|
| Number Of Full Baths On Level Lo: $1$ | Number Of Full Baths On Level 1: 2 |

## **PROPERTY DETAILS**