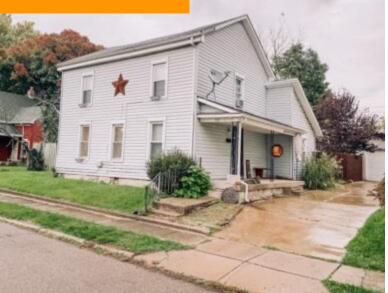

## 512 MAIN ST, BROOKVILLE, OH 45309, USA

https://www.flourishteam.com

# \$ 134,900.00

History meets charm in this 1900's log cabin. This two bed, one bath has the option of a third bedroom on the first floor. The interior exudes charm with arched doorways, nice flooring, and a massive laundry room with storage space galore. The homes interior is nicely updated and outside... 512 Main St, Brookville, OH 45309, USA

- 2 beds
- 1 bath
- Single Family

## **BASIC FACTS**

| Date added: 11/05/21              | Post Updated: 2021-11-05 01:15:45 |
|-----------------------------------|-----------------------------------|
| Type: Single Family               | Status: Active                    |
| Bedrooms: 2                       | Bathrooms: 1                      |
| Baths Full: 1                     | <b>Area:</b> 1400 sq ft           |
| Acres: 0.1523                     | Lot size: 6634 sq ft              |
| Year built: 1900                  | MLS #: 852241                     |
| Listing Contract Date: 2021-10-24 |                                   |