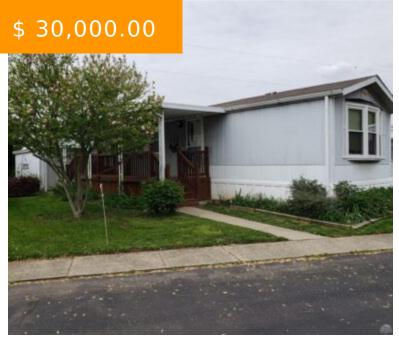

# 5147 SPORTSCRAFT DR, DAYTON, OH 45414, USA

https://www.flourishteam.com

5147 Sportscraft Dr, Dayton, OH 45414, USA

This home has many great features including a nice bay window in the one bedroom, the second bedroom has a large walk-in closet and an adjoining full bath complete with a big garden tub. This home comes completely furnished including the washer, dryer, range, refrigerator and tasteful home furnishings throughout....

- 2 beds
- 2 baths
- Mobile Home (Titled)

### **BASIC FACTS**

**Date added:** 11/04/21 **Post Updated:** 2021-11-29 19:59:06

**Type:** Mobile Home (Titled) **Status:** Active

Bedrooms: 2 Bathrooms: 2

Baths Full: 2 Lot size: 924 sq ft

**Year built:** 1992 **MLS #:** 839268