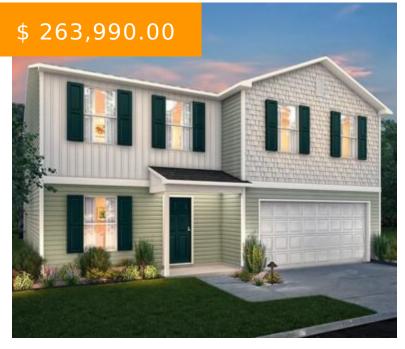

# 5149 CRANDALL LN, SPRINGFIELD, OH 45503, USA

https://www.flourishteam.com

5149 Crandall Ln, Springfield, OH 45503, USA

FLEX SPACE | OPEN-CONCEPT LAYOUT Don't miss this opportunity to own a BEAUTIFUL NEW 2 Story home in the Sunny Ridge Community! The elegant 2002 Plan offers flex room on the main floor. The Kitchen features gorgeous cabinets, granite countertops, and Stainless- Steel Appliances (Range with Microwave, and Dishwasher). All...

- 4 beds
- 3 baths
- Single Family

#### **BASIC FACTS**

**Date added:** 11/04/21 **Post Updated:** 2021-11-10 20:08:03

**Type:** Single Family **Status:** Active

Bedrooms: 4 Bathrooms: 3

Baths Full: 2 Baths Half: 1

**Acres:** 0.1846 **Lot size:** 8040 sq ft