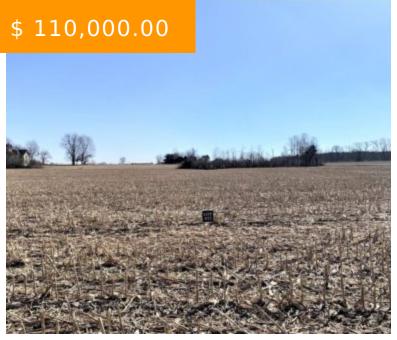

## **PROPERTY DETAILS**

Subdivision Name: Sunset Meadow Estates Aerial YN: 1

# **PROPERTY FEATURES**

Land Features: Corner Lot Utilities: City Water, Septic, Utilities at Street

**Road Type:** County Frontage: 370'

Timber: No