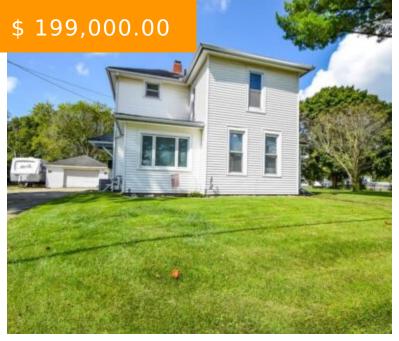

# 539 OLD MILL RD, SPRINGFIELD, OH 45506, USA

https://www.flourishteam.com

539 Old Mill Rd, Springfield, OH 45506, USA

What a great older 2 story home with a beauitful country setting .Only minutes away from Springfield,Enon and 675. With Extra parking With garage and outbuilding.!st floor bedroom .4 bedroom 2 bath.. Freashly painted .large kitchen with lots of cabinets.Seller can offer Quick occupancy.In 19 new central air.. 20 New...

- 4 beds
- 4 baths
- Single Family

### **BASIC FACTS**

**Date added:** 11/04/21 **Post Updated:** 2021-11-16 10:08:11

**Type:** Single Family **Status:** Active

Bedrooms: 4 Bathrooms: 4

Baths Full: 2 Baths Half: 2

**Area:** 1444 sq ft **Acres:** 1.2200

## **PROPERTY DETAILS**

**Lot Dimensions:** 1.22 Ac **Parcel Number:** 1800600022000021

Construction Type: Vinyl Levels: 2 Story

Subdivision Name: George Albin Distressed Property: None

Transaction Type: Sale