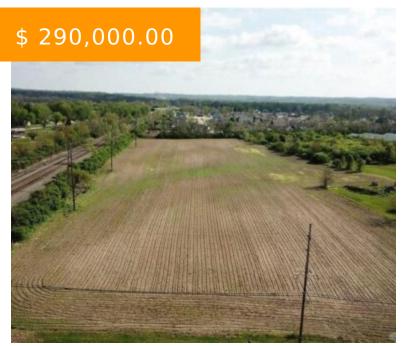

# 540 CENTRAL AVE, CARLISLE, OH 45005, USA

https://www.flourishteam.com

540 Central Ave, Carlisle, OH 45005,

Incredible opportunity as this land is zoned Residential OR Commercial! Beautiful 8 acre lot, trees border several sides at this conveniently located piece of Carlisle. Call today!

## **BASIC FACTS**

**Date added:** 11/04/21 **Post Updated:** 2021-11-04 22:12:40

**Type:** Acreage **Status:** Active

**Acres:** 8.0000 **Lot size:** 348480 sq ft

MLS #: 850899 Listing Contract Date: 2021-10-05

## **LOCATION DETAILS**

County Or Parish: Warren School District: Carlisle

Directions: Take OH-73 W/E 2nd St Continue Zoning: Residential, Commercial

to follow E 2nd St, Turn right onto Miami Ave, Continue onto Dayton-Oxford Rd, Turn left