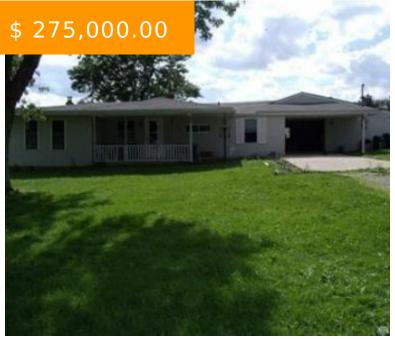

# 5473 CRAWFORD TOMS RUN RD, BROOKVILLE, OH 45309, USA

https://www.flourishteam.com

5473 Crawford Toms Run Rd, Brookville, OH 45309, USA

Looking for a great investment opportunity in an excellent neighborhood? Look no further. This 5 acre property in Brookville School district offers 3 rentals, with long term tenants. Two separate dwellings make up this one parcel of land with the possibility to separate and sell off if desired.

- 7 beds
- 3 baths
- 2-4 Units

#### **BASIC FACTS**

**Date added:** 11/04/21 **Post Updated:** 2021-11-04 17:49:35

**Type:** 2-4 Units **Status:** Active

Bedrooms: 7 Bathrooms: 3

Baths Full: 3 Acres: 5.0000

**Year built:** 1940 **MLS #:** 848516