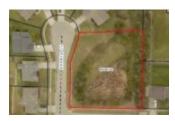

# 560 ANDREA CT, HAMILTON, OH 45013, USA

Hamilton

DIANA-DR-

https://www.flourishteam.com

\$ 21,000.00

560 Andrea Ct, Hamilton, OH 45013, USA

Great lot for a single family home! .8591 acre!

ANDREA

### **LOCATION DETAILS**

| County Or Parish: Butler                   | School District: Hamilton |
|--------------------------------------------|---------------------------|
| Directions: OH-129 turns into High Street; | Zoning: Residential       |
| turns into Main Street; (L) Millville Ave; |                           |
| Wasserman to Diana to Andrea Ct.           |                           |

#### **PROPERTY DETAILS**

| Lot Dimensions: .8591 Acre          | Parcel Number: P6412172000110 |
|-------------------------------------|-------------------------------|
| Subdivision Name: Steeple Chase Rdg | Distressed Property: None     |
| Transaction Type: Sale              |                               |