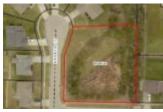

# 560 ANDREA CT, HAMILTON, OH 45013, USA

Hamilton

DIANA-DR-

https://www.flourishteam.com

\$ 21,000.00

560 Andrea Ct, Hamilton, OH 45013, USA

Great lot for a single family home! .8591 acre!

ANDREA

### **LOCATION DETAILS**

| County Or Parish: Butler                   | School District: Hamilton |
|--------------------------------------------|---------------------------|
| Directions: OH-129 turns into High Street; | Zoning: Residential       |
| turns into Main Street; (L) Millville Ave; |                           |
| Wasserman to Diana to Andrea Ct.           |                           |

#### **PROPERTY DETAILS**

| Lot Dimensions: .8591 Acre          | Parcel Number: P6412172000110 |
|-------------------------------------|-------------------------------|
| Subdivision Name: Steeple Chase Rdg | Distressed Property: None     |
| Transaction Type: Sale              |                               |