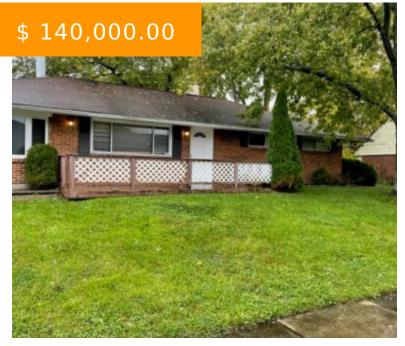

# 5670 BENEDICT RD, DAYTON, OH 45424, USA

https://www.flourishteam.com

5670 Benedict Rd, Dayton, OH 45424, USA

Don't miss the opportunity to own this beautiful updated home. Front porch. Updated kitchen cabinets, counter top and range. 3 Bedrooms and 2 updated full bathrooms. Move-in ready. Living room. Large dining area with patio doors to rear deck. Family room with beautiful corner rock fireplace. Laundry room/area. Fenced rear...

- 3 beds
- 2 baths
- Single Family

### **BASIC FACTS**

**Date added:** 11/05/21 **Post Updated:** 2021-11-26 19:21:09

Type: Single Family Status: Active

Bedrooms: 3 Bathrooms: 2

Baths Full: 2 Area: 1404 sq ft

**Acres:** 0.1900 **Lot size:** 8276 sq ft