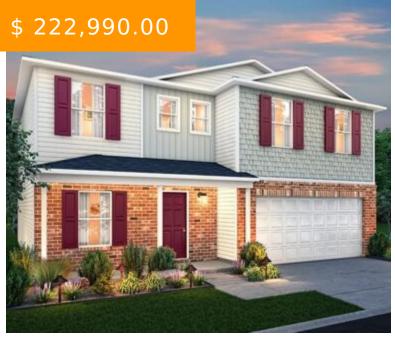

# 575 HOLDERMAN PL, NEW LEBANON, OH 45345, USA

https://www.flourishteam.com

575 Holderman Pl, New Lebanon, OH 45345. USA

FLEX SPACE | OPEN-CONCEPT LAYOUT Don't miss this opportunity to own a BEAUTIFUL NEW 2 Story home in the Tarragon Estates Community! The elegant 2002 Plan offers flex room on the main floor. The Kitchen features gorgeous cabinets, granite countertops, and Stainless- Steel Appliances (Range with Microwave, and Dishwasher). All...

- 4 beds
- 3 baths
- Single Family

#### **BASIC FACTS**

**Date added:** 11/04/21 **Post Updated:** 2021-11-10 20:08:08

Type: Single Family Status: Active

Bedrooms: 4 Bathrooms: 3

Baths Full: 2 Baths Half: 1

**Acres:** 0.2400 **Lot size:** 10454 sq ft

#### **PROPERTY DETAILS**

**Lot Dimensions:** of record **Parcel Number:** F24 00119 0002A

Construction Type: Vinyl New Construction: Under Construction

**Levels:** 2 Story **Subdivision Name:** Taragon Estates Sec 02