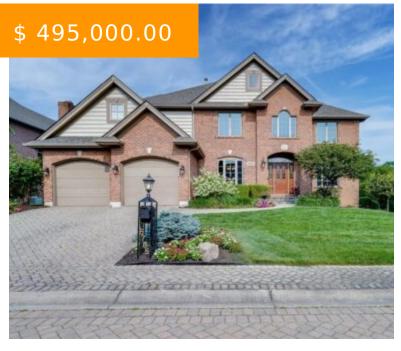

# 5755 STONE LAKE DR, DAYTON, OH 45429, USA

https://www.flourishteam.com

5755 Stone Lake Dr, Dayton, OH 45429,

Wow, there's so much to love about this 5 bedroom, 4.5 bath Centerville home! A very spacious main floor hosts the living room, formal dining room, office, sunroom, laundry and beautiful eat-in kitchen. Upstairs you'll find the master complete with brand new flooring, a generous ensuite with new tile shower,...

### **BASIC FACTS**

**Date added:** 11/04/21 **Post Updated:** 2021-11-04 15:08:36

**Type:** Single Family **Status:** Active

**Bedrooms:** 5 **Bathrooms:** 5

Baths Full: 4 Baths Half: 1

**Area:** 4591 sq ft **Acres:** 0.2900

## **PROPERTY DETAILS**

Construction Type: Brick Levels: 2 Story

Subdivision Name: Stone Lake Distressed Property: None