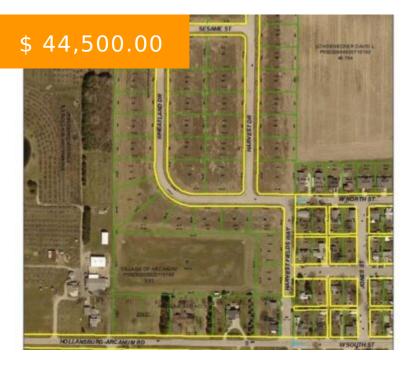

# 6 WHEATLAND DR, ARCANUM, OH 45304, USA

https://www.flourishteam.com

6 Wheatland Dr, Arcanum, OH 45304, USA

- Single Family Lot
- Land
- Active

## **LOCATION DETAILS**

| County Or Parish: Darke                | School District: Arcanum-Butler |
|----------------------------------------|---------------------------------|
| Directions: South St to Harvest Fields | Zoning: Residential             |

#### **PROPERTY DETAILS**

| Lot Dimensions: .34 acres            | Parcel Number: P59230805020110700 |
|--------------------------------------|-----------------------------------|
| Subdivision Name: Harvest Fields Dev | Aerial YN: 1                      |
| Distressed Property: None            | Transaction Type: Sale            |