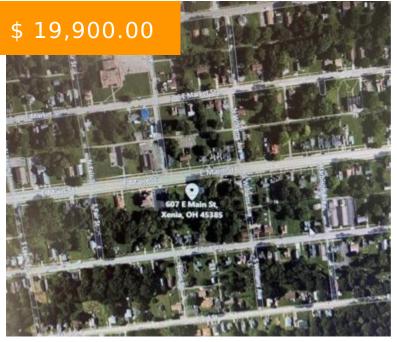

# 607 E MAIN ST, XENIA, OH 45385, USA

https://www.flourishteam.com

607 E Main St, Xenia, OH 45385, USA

Two parcels M4000020110022200 & 23600 consisting of large lot zoned Residential/Multi-Family or Commercial. Utilities on lots from old structure. Great location in the heart of Xenia.

#### **LOCATION DETAILS**

County Or Parish: Greene School District: Xenia

**Directions:** 68 North to Main Street **Zoning:** Residential, Business, Commercial

## **PROPERTY DETAILS**

Subdivision Name: Mitchell Add Aerial YN: 1