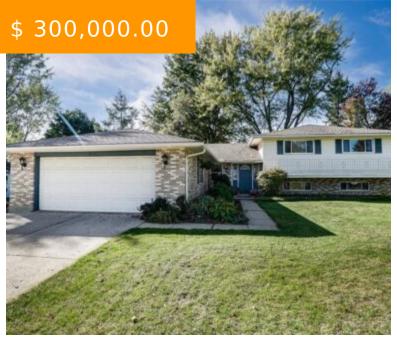

# 6111 PARKRIDGE DR, WASHINGTON TOWNSHIP, OH 45459, USA

https://www.flourishteam.com

6111 Parkridge Dr, Washington Township, OH 45459, USA

Fabulous 4 bedroom, 3.5 bath Tri-level in a wonderful Centerville neighborhood. You're sure to love this well-maintained, open concept home w/ lots of natural light. With lovely updates, this home has so much to offer. Kitchen boasts hard surface counters & a new dishwasher. Upstairs you'll find 3 bdrms &...

- 4 beds
- 4 baths
- Single Family

### **BASIC FACTS**

**Date added:** 11/05/21 **Post Updated:** 2021-11-05 00:19:40

Type: Single Family Status: Active

Bedrooms: 4 Bathrooms: 4

Baths Full: 3 Baths Half: 1

**Area:** 2928 sq ft **Acres:** 0.3512