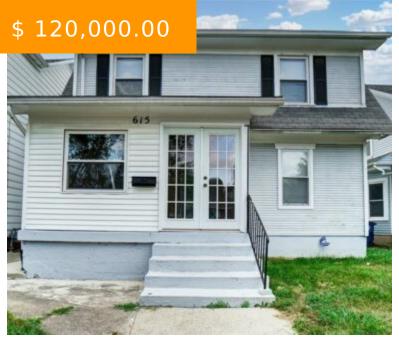

# 615 MARYLAND AVE, DAYTON, OH 45404, USA

https://www.flourishteam.com

615 Maryland Ave, Dayton, OH 45404, USA

This home is just awaiting your personal touches, and has been very well taken care of. Loads of updates and very well maintained. Enclosed front patio, a room on the first floor, updated kitchen, upstairs offers 2 bedrooms and a full bath. The backyard has a full privacy fence....

- 3 beds
- 1 bath
- Single Family

#### **BASIC FACTS**

**Date added:** 12/09/21 **Post Updated:** 2021-12-09 11:57:14

Type: Single Family Status: Active

Bedrooms: 3 Bathrooms: 1

Baths Full: 1 Area: 1338 sq ft

**Acres:** 0.0944 **Lot size:** 4112 sq ft