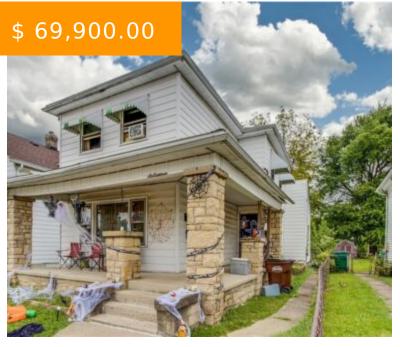

# 618 W LIBERTY ST, SPRINGFIELD, OH 45506, USA

https://www.flourishteam.com

618 W Liberty St, Springfield, OH 45506, USA

Large 3 bedroom home with bedroom and full bath on the main level. Situated on a quit street. A newly proposed sports complex could open across the street. Currently occupied by tenants, month to month lease.

- 3 beds
- 1 bath
- Single Family

#### **BASIC FACTS**

**Date added:** 11/04/21 **Post Updated:** 2021-11-04 22:27:20

Type: Single Family Status: Active

Bedrooms: 3 Bathrooms: 1

Baths Full: 1 Year built: 1911

MLS #: 850945 Listing Contract Date: 2021-10-05