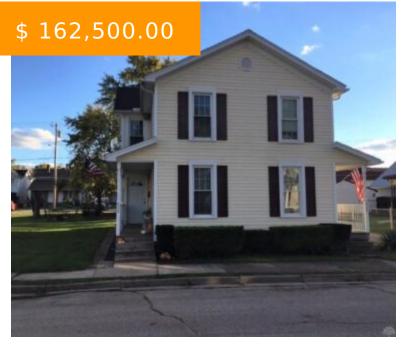

# 620 E MAPLE AVE, MIAMISBURG, OH 45342, USA

https://www.flourishteam.com

620 E Maple Ave, Miamisburg, OH 45342, USA

You'll appreciate all the updates in this great downtown Miamisburg investment opportunity! The side by side units each have living room, kitchen, laundry, 2 beds and 1 full bathroom. The homes exterior is virtually maintenance free with vinyl siding and vinyl replacement windows. Both sides have updated high efficiency furnaces/air!...

#### **BASIC FACTS**

**Date added:** 11/05/21 **Post Updated:** 2021-12-06 19:58:17

Type: 2-4 Units Status: Active

Bedrooms: 4 Bathrooms: 2

**Baths Full:** 2 **Area:** 1736 sq ft

**Acres:** 0.1764 **Lot size:** 7684 sq ft

## **PROPERTY DETAILS**

Construction Type: Vinyl Subdivision Name: City/Miamisburg Rev