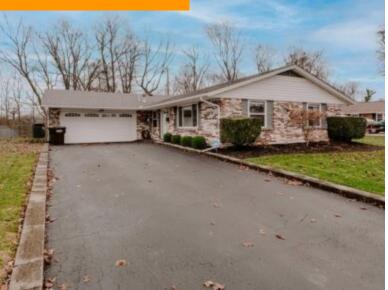

## 6218 CARNATION RD, DAYTON, OH 45449, USA

6218 Carnation Rd, Dayton, OH 45449, USA

https://www.flourishteam.com

# \$ 189,900.00

Immaculate 3 bed 2 bath updated brick ranch with over 1400 sq. ft. Circular floor plan. Eat-in open renovated kitchen with breakfast bar! Updates within the last 2 years include Full HVAC and Water Heater. Updates within the last 7 years include Roof, Gutters, Windows, Flooring and Patio overhang. Enjoy...

- 3 beds
- 2 baths
- Single Family

### **BASIC FACTS**

| Date added: 12/09/21              | Post Updated: 2021-12-09 19:03:09 |
|-----------------------------------|-----------------------------------|
| Type: Single Family               | Status: Active                    |
| Bedrooms: 3                       | Bathrooms: 2                      |
| Baths Full: 2                     | <b>Area:</b> 1430 sq ft           |
| Acres: 0.2800                     | <b>Lot size:</b> 12197 sq ft      |
| Year built: 1966                  | MLS #: 854656                     |
| Listing Contract Date: 2021-12-08 |                                   |

#### **PROPERTY DETAILS**

| Lot Dimensions: 93x133          | Parcel Number: K47 18804 0019 |
|---------------------------------|-------------------------------|
| Construction Type: Brick        | Levels: 1 Story               |
| Subdivision Name: Spring Valley | Distressed Property: None     |
| Transaction Type: Sale          |                               |