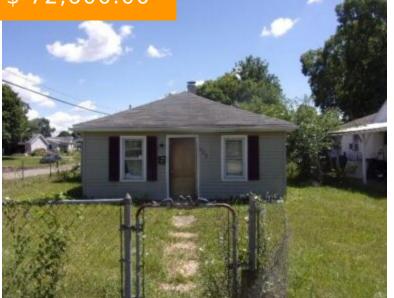

# 623 E WARD ST, URBANA, OH 43078, USA

623 E Ward St, Urbana, OH 43078, USA

https://www.flourishteam.com

# \$72,600.00

attractive 3 bedroom ranch home featuring a nice corner lot, fenced yard and a great plan. Great location, near the attractive city square, shopping and restaurants. Easy to show.

- 3 beds
- 1 bath
- Single Family

# **BASIC FACTS**

| Date added: 11/04/21              | Post Updated: 2021-11-04 15:01:24 |
|-----------------------------------|-----------------------------------|
| Type: Single Family               | Status: Active                    |
| Bedrooms: 3                       | Bathrooms: 1                      |
| Baths Full: 1                     | <b>Area:</b> 1018 sq ft           |
| Acres: 0.1288                     | Lot size: 5610 sq ft              |
| Year built: 1940                  | MLS #: 845445                     |
| Listing Contract Date: 2021-07-21 |                                   |