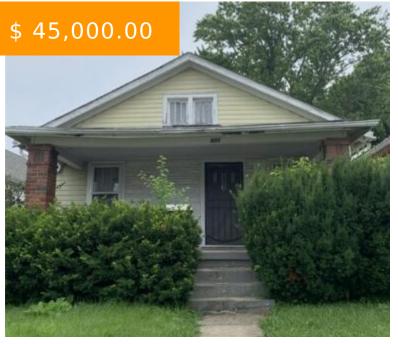

# 624 WESTWOOD AVE, DAYTON, OH 45402, USA

https://www.flourishteam.com

624 Westwood Ave, Dayton, OH 45402, USA

Investor Special! 2 bed, 1 bath currently rented home with 2 car detached garage.

- 2 beds
- 1 bath
- Single Family

#### **BASIC FACTS**

**Date added:** 11/04/21 **Post Updated:** 2021-11-04 22:48:25

**Type:** Single Family **Status:** Active

Bedrooms: 2 Bathrooms: 1

Baths Full: 1 Area: 1186 sq ft

**Acres:** 0.1171 **Lot size:** 5101 sq ft

**Year built:** 1929 **MLS #:** 851050

**Listing Contract Date: 2021-10-05** 