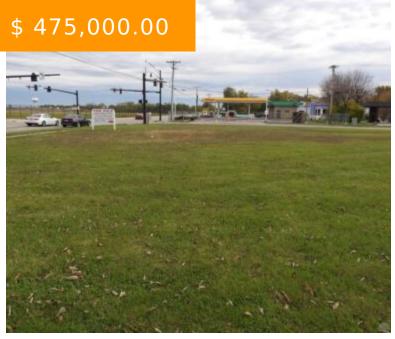

# 626 W NATIONAL RD, VANDALIA, OH 45377, USA

https://www.flourishteam.com

626 W National Rd, Vandalia, OH 45377, USA

Corner of W National and Helke Rd. Zoned highway business. Approximately 1 acre. Taxes reflect exempt status. Addition land and 11000 square foot building also available. See commercial listing

### **LOCATION DETAILS**

County Or Parish: Montgomery School District: Vandalia-Butler

**Directions:** Corner of W National and Helke **Zoning:** Business

Rd.