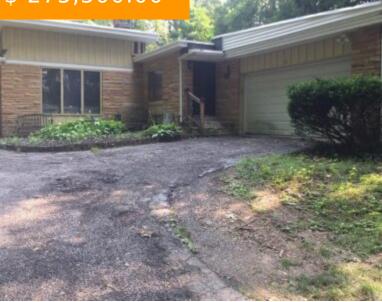

# 6301 LITTLE SUGARCREEK RD, SUGARCREEK TOWNSHIP, OH 45440, USA

https://www.flourishteam.com

Beautiful wooded lot. lots of privacy for the owner. Att. Oversized 2 car . with open car port. 4 bed rooms. The largest bed room has been converted ,using a smaller bed room making very large suite. New flooring thru-out this home. All appliances in kit. stay. 6301 Little Sugarcreek Rd, Sugarcreek Township, OH 45440, USA

# **PROPERTY DETAILS**

| Lot Dimensions: 1,71                   | Parcel Number: L32000100120000600 |
|----------------------------------------|-----------------------------------|
| Construction Type: Cedar, Frame, Stone | Levels: 1 Story                   |
| Subdivision Name: sugarcreek           | Building Level: 1                 |
| Distressed Property: None              | Transaction Type: Sale            |

Garage: 2 Car, Carport