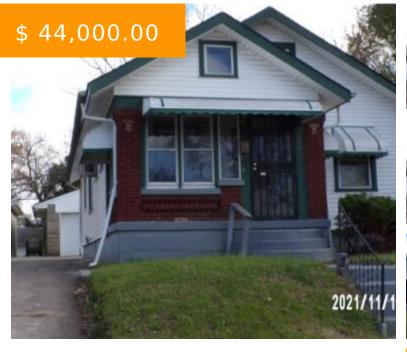

# 640 GRAMONT AVE, DAYTON, OH 45402, USA

https://www.flourishteam.com

640 Gramont Ave, Dayton, OH 45402,

Cozy bungalow ready for a new owner. Features include two bedrooms, one bath, unfinished basement plus a detached two car garage. Property is priced to sell as is. All room sizes are estimated at this time.